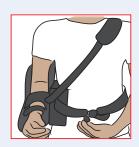

## Application of the Kahuna Brace:

1. Open Velcro strap #1 and #2, also open buckle on the arm sling (buckle #3). Place arm in the brace and secure both Velcro strap #1 & #2 comfortably around arm. To fit your arm into the sling, you can fold the sling along the pre-folded point under the arm sling buckle #3.