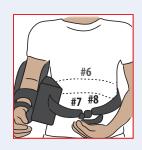

4. Position the abduction pillow #6 on the injured side of the body.

2. Place shoulder belt #4 around the opposite shoulder and adjust the sling #5 to fit comfortably around the shoulder.

5. Make final adjustments for comfort. Adjust periodically if needed.

The Mini Kahuna brace may be cleaned by hand using mild soap and warm water. Hang to dry. Do not place in washing machine or dryer.

3. Position the back support pad #6 in the middle of the patients back. Then adjust the torso strap by adjusting the belt loop #7 which is at the base of the buckle #8.