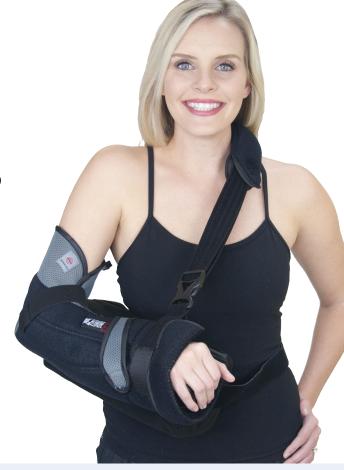

The Mini Kahuna Brace is universal and can be applied to right or left side. The breathable material allows for comfort and optimal patient experience. The Mini Kahuna brace fits the description of the L3670 HCPC. Mini Kahuna comes with abduction pillow and ball.

## Intended Use

- Arthroscopic Repairs
- Anterior Repairs
- Rotator cuff repairs
  - Shoulder instabilities