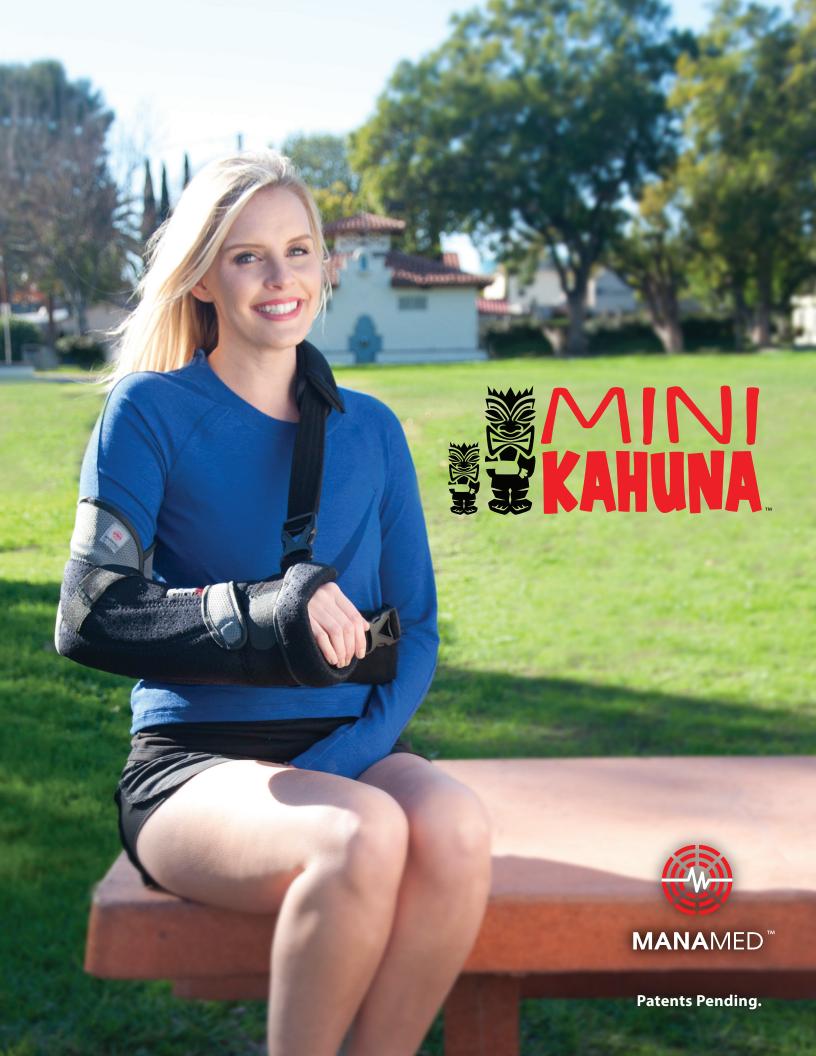

The Mini Kahuna Brace is universal and can be applied to right or left side. The breathable material allows for comfort and optimal patient experience. The Mini Kahuna brace fits the description of the L3670 HCPC. Mini Kahuna comes with abduction pillow and ball.

## Intended Use

- Arthroscopic Repairs
- Anterior Repairs
- Rotator cuff repairs
  - Shoulder instabilities