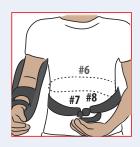

The Mini Kahuna brace may be cleaned by hand using mild soap and warm water. Hang to dry. Do not place in washing machine or dryer.

3. Position the back support pad #6 in the middle of the patients back. Then adjust the torso strap by adjusting the belt loop #7 which is at the base of the buckle #8.