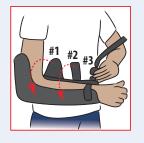

## Application of the Kahuna Brace:

1. Open Velcro strap #1 and #2, also open buckle on the arm sling (buckle #3). Place arm in the brace and secure both Velcro strap #1 & #2 comfortably around arm. To fit your arm into the sling, you can fold the sling along the pre-folded point under the arm sling buckle #3.

4. Position the abduction pillow #6 on the injured side of the body.

2. Place shoulder belt #4 around the opposite shoulder and adjust the sling #5 to fit comfortably around the shoulder.

5. Make final adjustments for comfort. Adjust periodically if needed.