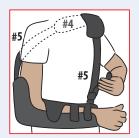

4. Position the abduction pillow #6 on the injured side of the body.

2. Place shoulder belt #4 around the opposite shoulder and adjust the sling #5 to fit comfortably around the shoulder.

5. Make final adjustments for comfort. Adjust periodically if needed.